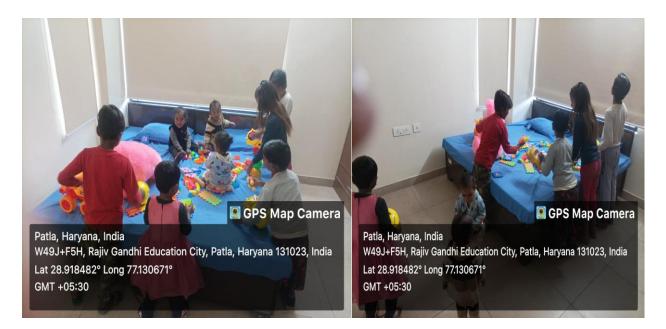

**4. Day Care Centre for Young Children:** To empower working mothers to strike a perfect balance between personal and professional life, the University has a Day Care Centre for infants. The Day Care Centre has adequate facilities including beds, hazard-free tables and chairs, fire extinguisher, a TV set for entertainment of children, soft toys, cradle, refrigerator, microwave oven, a water dispenser and washroom for young children.

**Day Care Center** 